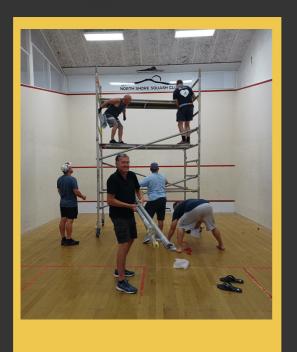

# Newsletter27th February 2024NORTH SHORE SQUASH CLUB

What a great turn out for our Working Bee!! Huge thanks to our awesome members who gave up their time to lend a hand, I'm sure you'll agree the club is looking squeaky clean - we only have to wait one more day before our "Show Courts 6 & 7" are ready to have that little black ball smashed against those white walls again!!